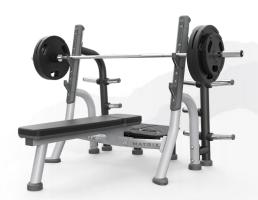

## | Magnum Olympic Flat Bench

MC 470

- Shown with optional spotter platform (MG-AOSP)
- 10 weight-storage horns (20.4-kg / 45-lb plates store at waist height)
- Wide back pad stabilizes users during heavy lifts
- Molded urethane guards protect Olympic bars from damage, reduce noise and provide a hand rest for spotters
- Designed to meet EN957 and ASTM safety standards